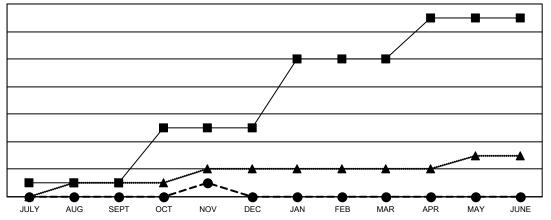

## GOALS AND ACTUAL NEW CLUBS CUMULATIVE

■- CURRENT YEAR GOALS FOR NEW CLUBS

- ● - CURRENT YEAR ACTUAL NEW CLUBS

▲ - LAST YEAR ACTUAL NEW CLUBS