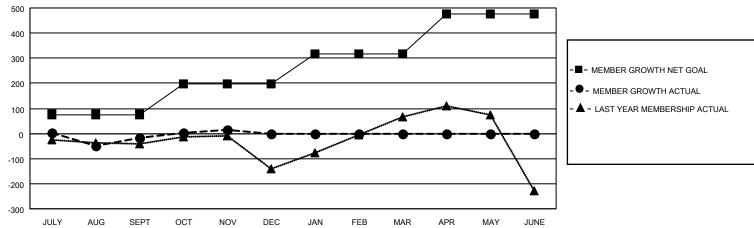

## GOALS AND ACTUAL MEMBERS CUMULATIVE

| DROPPED CLUBS: 2  |     | 181 CLUBS OF 473 ADDED 1 OR MORE | GENDER DISTRIBUTION           |                |       |
|-------------------|-----|----------------------------------|-------------------------------|----------------|-------|
|                   |     | NEW MEMBERS                      | MALE                          | 7,657 (57.82%) |       |
|                   |     |                                  | FEMALE                        | 5,586 (42.18%) |       |
| DROPPED MEMBERS   |     |                                  |                               |                |       |
| DECEASED          | 72  | CLICK HERE FOR CUMULATIVE        | TOTAL FAMILY UNIT MEMBERS     |                | 2,378 |
| CLUB CANCELLED 31 |     | MEMBERSHIP DATA                  |                               |                |       |
| OTHER 390         |     |                                  | FAMILY MEMBERS PAYING HALF 1, |                |       |
| TOTAL             | 493 |                                  | 5023                          |                |       |